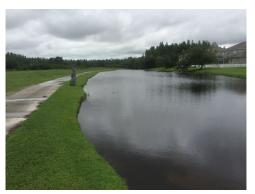

### **Site:** 4/5

Comments: Normal growth observed

Minor amounts of Pennywort and shoreline vegetation can be observed decomposing in site #4 (above). Site #5 is in good condition with no obvious issues.

#### Comments: Site looks good

Site #6 (above) and #7 (top and bottom right) are both in good condition. No new algae growth was observed and nuisance vegetation is well under control. Monitoring and maintenance will continue as scheduled.

**Site:** 8/9

Comments: Site looks good

Site #8 (above) and site #9 (top and bottom right) are both in good condition. Monitoring and maintenance will continue as scheduled.

**Site:** 10/11

Comments: Site looks good

Site #10 (above) was seen with a minor amount of shoreline vegetation which will be targeted at an upcoming maintenance visit. No issues were observed at site #11 (top and bottom right).

Site: 12/62

Comments: Site looks good

Site #12 (above) and #62 (top and bottom right) are both in good condition. No new algae growth was observed and nuisance vegetation is well under control. Monitoring and maintenance will continue as scheduled.

**Site:** 13/76

Comments: Normal growth observed

Normal growth of the conservation-side vegetation was observed at site #76. Willow trees receive regular treatment to prevent encroachment into the waterway. Site #13 is in good condition with no obvious issues seen.

### Heritage Harbor Waterway Inspection Report | 5/30/2018

Site: 14

Comments: Site looks good

Site #14 looks good. No issues were noted during the onsite inspection. Monitoring and maintenance will continue as scheduled.

**Site:** 15/16

Comments: Site looks good

Site #15 (above) and #16 (top and bottom right) are both in good condition. No new algae growth was observed and nuisance vegetation is well under control. Willow trees on the conservation side of site #16 show signs of treatment to prevent encroachment.

**Site:** 17/18

Comments: Site looks good

Site #17 (above) and #18 (top and bottom right) are both in good condition. No new algae growth was observed and nuisance vegetation is well under control. Monitoring and maintenance will continue as scheduled.

### **Management Summary**

The waterways of Heritage Harbor included in the June 2018 Waterway Inspection Report are in excellent condition. No surface filamentous algae was seen in any of the seventeen sites inspected. Submersed nuisance or invasive vegetation was minimal and shoreline vegetation was seen with a normal amount in a minority of the sites. Most ponds were observed to have high or normal water levels with almost no undesired vegetation.