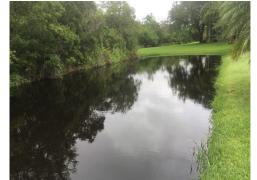

### **Site:** 4/5

Comments: Normal growth observed

Minor amounts of Pennywort and shoreline vegetation can be observed decomposing in site #4 (above). Site #5 is in good condition with no obvious issues.

#### Comments: Site looks good

Site #6 (above) and #7 (top and bottom right) are both in good condition. No new algae growth was observed and nuisance vegetation is well under control. Monitoring and maintenance will continue as scheduled.

**Site:** 8/9

Comments: Site looks good

Site #8 (above) and site #9 (top and bottom right) are both in good condition. Monitoring and maintenance will continue as scheduled.

**Site:** 10/11

Comments: Site looks good

Site #10 (above) was seen with a minor amount of shoreline vegetation which will be targeted at an upcoming maintenance visit. No issues were observed at site #11 (top and bottom right).

Site: 12/62

Comments: Site looks good

Site #12 (above) and #62 (top and bottom right) are both in good condition. No new algae growth was observed and nuisance vegetation is well under control. Monitoring and maintenance will continue as scheduled.

**Site:** 13/76

Comments: Normal growth observed

Normal growth of the conservation-side vegetation was observed at site #76. Willow trees receive regular treatment to prevent encroachment into the waterway. Site #13 is in good condition with no obvious issues seen.

### Heritage Harbor Waterway Inspection Report | 5/30/2018

Site: 14

Comments: Site looks good

Site #14 looks good. No issues were noted during the onsite inspection. Monitoring and maintenance will continue as scheduled.

**Site:** 15/16

Comments: Site looks good

Site #15 (above) and #16 (top and bottom right) are both in good condition. No new algae growth was observed and nuisance vegetation is well under control. Willow trees on the conservation side of site #16 show signs of treatment to prevent encroachment.

**Site:** 17/18

Comments: Site looks good

Site #17 (above) and #18 (top and bottom right) are both in good condition. No new algae growth was observed and nuisance vegetation is well under control. Monitoring and maintenance will continue as scheduled.

### **Management Summary**

The waterways of Heritage Harbor included in the June 2018 Waterway Inspection Report are in excellent condition. No surface filamentous algae was seen in any of the seventeen sites inspected. Submersed nuisance or invasive vegetation was minimal and shoreline vegetation was seen with a normal amount in a minority of the sites. Most ponds were observed to have high or normal water levels with almost no undesired vegetation.