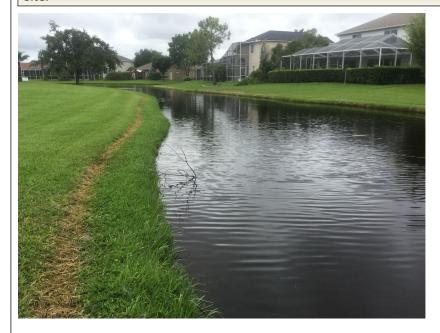

### III. Landscape & Pond Maintenance

A. Greenview Landscape as Inspected by OLM – June- 2018 – 93.5% Exhibit 1

B. Aquatic Systems Report Exhibit 2

# Heritage Harbor Waterway Inspection Report

Reason for Inspection: Routine Scheduled

**Inspection Date:** 5/30/2018

### **Management Summary**

The waterways of Heritage Harbor included in the June 2018 Waterway Inspection Report are in excellent condition. No surface filamentous algae was seen in any of the seventeen sites inspected. Submersed nuisance or invasive vegetation was minimal and shoreline vegetation was seen with a normal amount in a minority of the sites. Most ponds were observed to have high or normal water levels with almost no undesired vegetation.