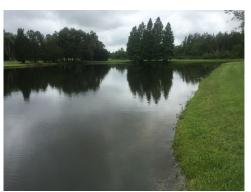

Site #12 (above) and #62 (top and bottom right) are both in good condition. No new algae growth was observed and nuisance vegetation is well under control. Monitoring and maintenance will continue as scheduled.

### **Management Summary**

The waterways of Heritage Harbor included in the June 2018 Waterway Inspection Report are in excellent condition. No surface filamentous algae was seen in any of the seventeen sites inspected. Submersed nuisance or invasive vegetation was minimal and shoreline vegetation was seen with a normal amount in a minority of the sites. Most ponds were observed to have high or normal water levels with almost no undesired vegetation.