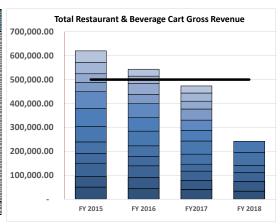

### Financial Snapshot - Enterprise Fund - Restaurant

| Restaurant and Beverage Cart Gross Revenue |            |            |            |            |  |  |  |  |
|--------------------------------------------|------------|------------|------------|------------|--|--|--|--|
| Restaur                                    | FY 2015    | FY 2016    | FY2017     | FY 2018    |  |  |  |  |
| October                                    | 50,637.00  | 44,328.00  | 41,368.00  | 33,629.00  |  |  |  |  |
| November                                   | 45,404.00  | 47,396.00  | 38,168.00  | 41,064.00  |  |  |  |  |
| December                                   | 54,633.00  | 48.014.00  | 37,906.00  | 37,247.00  |  |  |  |  |
| January                                    | 40,931.00  | 39,452.00  | 29,147.00  | 29,036.00  |  |  |  |  |
| February                                   | 48,199.00  | 43,936.00  | 41,938.00  | 54,626.00  |  |  |  |  |
| March                                      | 65,064.00  | 61,424.00  | 54,956.00  | 46,917.00  |  |  |  |  |
| April                                      | 74,232.00  | 56,260.00  | 44,196.00  | -          |  |  |  |  |
| May                                        | 70,043.00  | 58,216.00  | 43,086.00  | _          |  |  |  |  |
| June                                       | 39,526.00  | 38,695.00  | 46,328.00  | _          |  |  |  |  |
| July                                       | 35,637.00  | 45,716.00  | 32,565.00  | _          |  |  |  |  |
| August                                     | 47,025.00  | 30,965.00  | 34,216.00  | _          |  |  |  |  |
| September                                  | 48,706.00  | 29,162.00  | 29,643.00  | -          |  |  |  |  |
| Yearly Total                               | \$ 620,037 | \$ 543,564 | \$ 473,517 | \$ 242,519 |  |  |  |  |