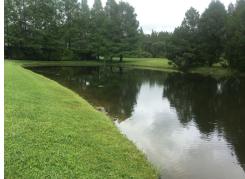

#### Comments: Site looks good

Site #6 (above) and #7 (top and bottom right) are both in good condition. No new algae growth was observed and nuisance vegetation is well under control. Monitoring and maintenance will continue as scheduled.

### **Management Summary**

The waterways of Heritage Harbor included in the June 2018 Waterway Inspection Report are in excellent condition. No surface filamentous algae was seen in any of the seventeen sites inspected. Submersed nuisance or invasive vegetation was minimal and shoreline vegetation was seen with a normal amount in a minority of the sites. Most ponds were observed to have high or normal water levels with almost no undesired vegetation.