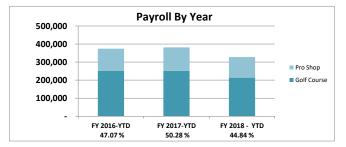

| Payroll by Activity      |    | Actual   | Actual      |    | Actual     |    | Budget     |
|--------------------------|----|----------|-------------|----|------------|----|------------|
|                          | FY | 2016-YTD | FY 2017-YTD | FY | 2018 - YTD | FY | 2018 - YTD |
| Golf Course              |    |          |             |    |            |    |            |
| Payroll- Hourly          | \$ | 207,236  | \$ 205,185  | \$ | 171,125    | \$ | 181,449    |
| FICA Taxes               |    | 29,298   | 31,308      |    | 21,882     |    | 30,000     |
| Life and Health Insuranւ |    | 15,509   | 14,857      |    | 20,962     |    | 15,895     |
| Total Golf Course        |    | 252,043  | 251,350     |    | 213,969    |    | 227,343    |
| Pro Shop                 |    |          |             |    |            |    |            |
| Payroll- Hourly          |    | 98,047   | 103,242     |    | 91,445     |    | 99,333     |
| FICA Taxes               |    | 14,504   | 15,759      |    | 11,885     |    | 15,000     |
| Life and Health Insuranւ |    | 9,897    | 11,109      |    | 10,356     |    | 11,659     |
| Total Pro Shop           |    | 122,448  | 130,110     |    | 113,686    |    | 125,993    |
| Total Payroll            | \$ | 374,491  | \$ 381,460  | \$ | 327,655    | \$ | 353,336    |
| % of Revenues            |    | 47.07%   | 50.28%      |    | 44.84%     |    | 55.90%     |