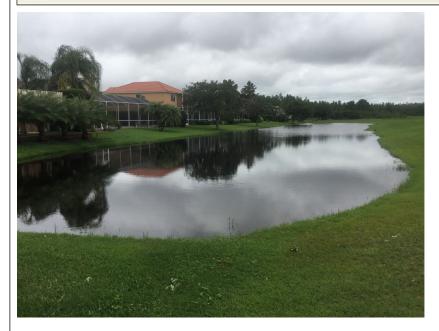

### **Site:** 4/5

Comments: Normal growth observed

Minor amounts of Pennywort and shoreline vegetation can be observed decomposing in site #4 (above). Site #5 is in good condition with no obvious issues.

#### Comments: Site looks good

Site #6 (above) and #7 (top and bottom right) are both in good condition. No new algae growth was observed and nuisance vegetation is well under control. Monitoring and maintenance will continue as scheduled.

**Site:** 8/9

Comments: Site looks good

Site #8 (above) and site #9 (top and bottom right) are both in good condition. Monitoring and maintenance will continue as scheduled.

**Site:** 10/11

Comments: Site looks good

Site #10 (above) was seen with a minor amount of shoreline vegetation which will be targeted at an upcoming maintenance visit. No issues were observed at site #11 (top and bottom right).

Site: 12/62

Comments: Site looks good

Site #12 (above) and #62 (top and bottom right) are both in good condition. No new algae growth was observed and nuisance vegetation is well under control. Monitoring and maintenance will continue as scheduled.

**Site:** 13/76

Comments: Normal growth observed

Normal growth of the conservation-side vegetation was observed at site #76. Willow trees receive regular treatment to prevent encroachment into the waterway. Site #13 is in good condition with no obvious issues seen.

### Heritage Harbor Waterway Inspection Report | 5/30/2018

Site: 14

Comments: Site looks good

Site #14 looks good. No issues were noted during the onsite inspection. Monitoring and maintenance will continue as scheduled.

**Site:** 15/16

Comments: Site looks good

Site #15 (above) and #16 (top and bottom right) are both in good condition. No new algae growth was observed and nuisance vegetation is well under control. Willow trees on the conservation side of site #16 show signs of treatment to prevent encroachment.

**Site:** 17/18

Comments: Site looks good

Site #17 (above) and #18 (top and bottom right) are both in good condition. No new algae growth was observed and nuisance vegetation is well under control. Monitoring and maintenance will continue as scheduled.

### **Management Summary**

The waterways of Heritage Harbor included in the June 2018 Waterway Inspection Report are in excellent condition. No surface filamentous algae was seen in any of the seventeen sites inspected. Submersed nuisance or invasive vegetation was minimal and shoreline vegetation was seen with a normal amount in a minority of the sites. Most ponds were observed to have high or normal water levels with almost no undesired vegetation.