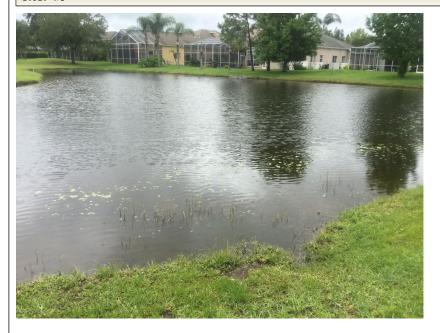

### **Site:** 4/5

Comments: Normal growth observed

Minor amounts of Pennywort and shoreline vegetation can be observed decomposing in site #4 (above). Site #5 is in good condition with no obvious issues.

### **Management Summary**

The waterways of Heritage Harbor included in the June 2018 Waterway Inspection Report are in excellent condition. No surface filamentous algae was seen in any of the seventeen sites inspected. Submersed nuisance or invasive vegetation was minimal and shoreline vegetation was seen with a normal amount in a minority of the sites. Most ponds were observed to have high or normal water levels with almost no undesired vegetation.