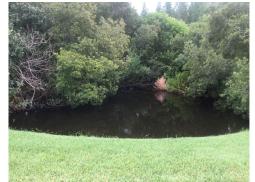

### III. Landscape & Pond Maintenance

A. Greenview Landscape as Inspected by OLM – June- 2018 – 93.5% Exhibit 1

B. Aquatic Systems Report Exhibit 2

# Heritage Harbor Waterway Inspection Report

Reason for Inspection: Routine Scheduled

**Inspection Date:** 5/30/2018

### **Management Summary**

The waterways of Heritage Harbor included in the June 2018 Waterway Inspection Report are in excellent condition. No surface filamentous algae was seen in any of the seventeen sites inspected. Submersed nuisance or invasive vegetation was minimal and shoreline vegetation was seen with a normal amount in a minority of the sites. Most ponds were observed to have high or normal water levels with almost no undesired vegetation.