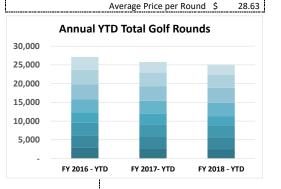

| Total Rounds                   | 27,115        | 25,759       | 25,059        |  |  |  |  |  |  |
|--------------------------------|---------------|--------------|---------------|--|--|--|--|--|--|
| May                            | 3,449         | 2,835        | 2,751         |  |  |  |  |  |  |
| April                          | 3,819         | 3,614        | 3,433         |  |  |  |  |  |  |
| March                          | 4,037         | 3,921        | 4,024         |  |  |  |  |  |  |
| February                       | 3,456         | 3,424        | 3,628         |  |  |  |  |  |  |
| January                        | 2,804         | 3,006        | 2,318         |  |  |  |  |  |  |
| December                       | 3,343         | 3,220        | 3,267         |  |  |  |  |  |  |
| November                       | 3,388         | 3,089        | 3,233         |  |  |  |  |  |  |
| October                        | 2,819         | 2,650        | 2,405         |  |  |  |  |  |  |
|                                | FY 2016 - YTD | FY 2017- YTD | FY 2018 - YTD |  |  |  |  |  |  |
| Actual Rounds of Golf by Month |               |              |               |  |  |  |  |  |  |
|                                |               |              |               |  |  |  |  |  |  |