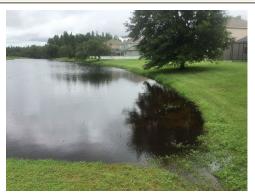

### **Site:** 4/5

Comments: Normal growth observed

Minor amounts of Pennywort and shoreline vegetation can be observed decomposing in site #4 (above). Site #5 is in good condition with no obvious issues.

#### Comments: Site looks good

Site #6 (above) and #7 (top and bottom right) are both in good condition. No new algae growth was observed and nuisance vegetation is well under control. Monitoring and maintenance will continue as scheduled.

**Site:** 8/9

Comments: Site looks good

Site #8 (above) and site #9 (top and bottom right) are both in good condition. Monitoring and maintenance will continue as scheduled.

**Site:** 10/11

Comments: Site looks good

Site #10 (above) was seen with a minor amount of shoreline vegetation which will be targeted at an upcoming maintenance visit. No issues were observed at site #11 (top and bottom right).

Site: 12/62

Comments: Site looks good

Site #12 (above) and #62 (top and bottom right) are both in good condition. No new algae growth was observed and nuisance vegetation is well under control. Monitoring and maintenance will continue as scheduled.

**Site:** 13/76

Comments: Normal growth observed

Normal growth of the conservation-side vegetation was observed at site #76. Willow trees receive regular treatment to prevent encroachment into the waterway. Site #13 is in good condition with no obvious issues seen.

### Heritage Harbor Waterway Inspection Report | 5/30/2018

Site: 14

Comments: Site looks good

Site #14 looks good. No issues were noted during the onsite inspection. Monitoring and maintenance will continue as scheduled.

**Site:** 15/16

Comments: Site looks good

Site #15 (above) and #16 (top and bottom right) are both in good condition. No new algae growth was observed and nuisance vegetation is well under control. Willow trees on the conservation side of site #16 show signs of treatment to prevent encroachment.

**Site:** 17/18

Comments: Site looks good

Site #17 (above) and #18 (top and bottom right) are both in good condition. No new algae growth was observed and nuisance vegetation is well under control. Monitoring and maintenance will continue as scheduled.

### **Management Summary**

The waterways of Heritage Harbor included in the June 2018 Waterway Inspection Report are in excellent condition. No surface filamentous algae was seen in any of the seventeen sites inspected. Submersed nuisance or invasive vegetation was minimal and shoreline vegetation was seen with a normal amount in a minority of the sites. Most ponds were observed to have high or normal water levels with almost no undesired vegetation.